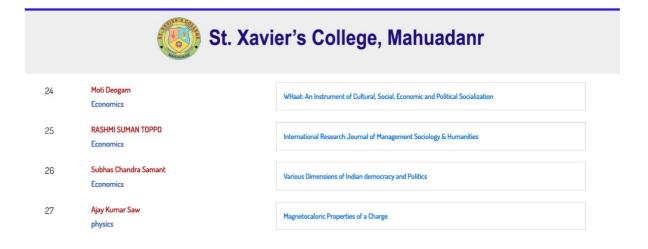

| St. Xavier's College, Mahuadanr |                         |                                                                                                                             |  |  |  |  |  |
|---------------------------------|-------------------------|-----------------------------------------------------------------------------------------------------------------------------|--|--|--|--|--|
| 19                              | Dr. Smita Tigga         | International journal of advance and applied research (IJAAR)                                                               |  |  |  |  |  |
| 20                              | Dr. Smita Tigga         | Scholarly Research journal For Interdisciplinary studies                                                                    |  |  |  |  |  |
| 21                              | Dr. Smita Tigga         | Who Resisted the Rebellion of 1857 in Chhotanagpur?                                                                         |  |  |  |  |  |
| 22                              | Ajay Kumar Saw          | Structural, transport, and thermoelectric properties of electron beam-irradiated Bi12 Pb0.33 Sr1.54 Ca2.06 Co3 Oy cobalties |  |  |  |  |  |
| 23                              | Dr. Mannu Kuamar Sharma | ANUSANDHAN VATIKA(An International Multidisciplinary Quarterly Bilingual Peer Reviewed Refereed<br>Research Journal)        |  |  |  |  |  |