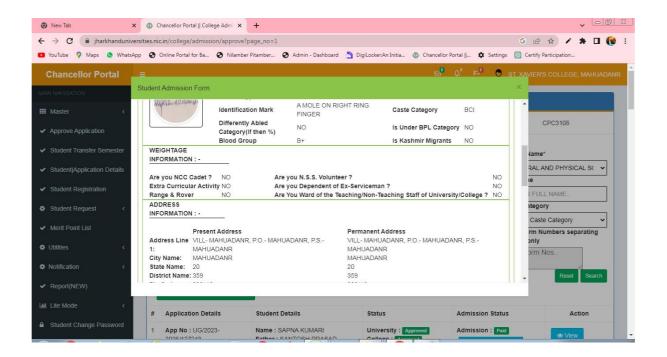

#### **Student Admission Form**

| 🔊 New Tab 🗙                                          | Chancellor Portal    College Admi X                                          | +                                                     |                             |                          | v [_ @ X                    |
|------------------------------------------------------|------------------------------------------------------------------------------|-------------------------------------------------------|-----------------------------|--------------------------|-----------------------------|
| $\leftrightarrow$ $\rightarrow$ C $($ jharkhandunive | rsities.nic.in/college/admission/approve?                                    | page_no=1                                             |                             |                          | G 🖻 🖈 🖊 🗯 🖬 🚷 🗄             |
| 💶 YouTube 💡 Maps 😒 WhatsAp                           | op 🔇 Online Portal for Ba 🔇 Nilambe                                          | r Pitamber 🚱 Admin - Dashboard 👌 Digi                 | .ocker:An Initia 💿 Chancell | or Portal 🛛 🤐 🎝 Settings | Certify Participation       |
| Chancellor Portal                                    | =                                                                            |                                                       |                             | ©                        | XAVIER'S COLLEGE, MAHUADANR |
| MAIN NAVIGATION                                      | Student Admission Form                                                       |                                                       |                             |                          |                             |
| Master      Approve Application                      | PREVIOUS ACADEMIC<br>INFORMATION : -                                         |                                                       |                             | T DETAILS                | CPC3108                     |
| <ul> <li>Student Transfer Semester</li> </ul>        | Last Passed Examination                                                      | XII/Intermediate/10+2 System/Equivale                 | Select Subjec               |                          | lame*                       |
| <ul> <li>Student Application Details</li> </ul>      | Stream Name<br>Course Medium<br>Passing Year                                 | SCIENCE<br>ENGLISH<br>2023                            | 1 English                   | 78.00                    |                             |
| <ul> <li>Student Registration</li> </ul>             | Course Type<br>Division                                                      | REGULAR<br>FIRST                                      | 2 Physics                   | 53.00                    | FULL NAME                   |
| Student Request <                                    | Overall Marks In %<br>Name of University/Board                               | 64.0 %<br>Jharkhand Academic Council, Ranchi          | 3 Chemistry<br>4 Biology    | 57.00                    | Caste Category              |
| ✓ Merit Point List                                   | College/School Name from where y<br>have passed<br>College/School State Name | VOU ST. TERESA GIRLS +2 SCHOOL,<br>MAHUADANR, LATEHAR | 5 Computer Scie             | nce 79.00                | rm Numbers separating       |
| Utilities <                                          | College/School District Name                                                 | Jharkhand<br>Latehar                                  | 6 Economics                 | 67.00                    | orm Nos.                    |
| Notification <                                       |                                                                              |                                                       |                             |                          | Reset Search                |
| <ul> <li>Report(NEW)</li> </ul>                      |                                                                              |                                                       |                             |                          |                             |
| Lite Mode <                                          | # Application Details                                                        | Student Details                                       | Status                      | Admission Status         | Action                      |
| Student Change Password                              | 1 App No : UG/2023-                                                          |                                                       | University : Approved       | Admission : Paid         | ♥ View                      |

| 🗿 New Tab                                       | x 💿 Chancellor Portal    College Admi x +                                                                                       |                                                            | v [_ @ X                      |
|-------------------------------------------------|---------------------------------------------------------------------------------------------------------------------------------|------------------------------------------------------------|-------------------------------|
| ← → C 🔒 jharkhanduni                            | versities.nic.in/college/admission/approve?page_no=1                                                                            |                                                            | G 🖻 🖈 🖊 🗯 🖬 👹 🗄               |
| 🖸 YouTube 💡 Maps 🧕 Whats                        | App 🔇 Online Portal for Ba 🔇 Nilamber Pitamber 🔇 Admin - Dashboard                                                              | 👌 DigiLocker:An Initia 💿 Chancellor Portal    🏟 Settings 🏌 | Certify Participation         |
| Chancellor Portal                               | =                                                                                                                               | <mark>ы</mark> д° н° о <sub>вт</sub>                       | L XAVIER'S COLLEGE, MAHUADANR |
| MAIN NAVIGATION                                 | Student Admission Form                                                                                                          |                                                            |                               |
| III Master <                                    | APPLICANT APPLIED DISCIPLINE<br>SECTION : -                                                                                     |                                                            | ^                             |
|                                                 |                                                                                                                                 |                                                            | CPC3108                       |
| <ul> <li>Approve Application</li> </ul>         |                                                                                                                                 | SUBJECT DETAILS                                            |                               |
| <ul> <li>Student Transfer Semester</li> </ul>   | University Name :         NILAMBER PITAMBER UNIVERSITY, PALAMU           College Name :         St. Xavier's College, Mahuadanr | # Paper Name Subject Name                                  | łame*                         |
| <ul> <li>Student Application Details</li> </ul> | Discipline Name : Regular<br>Stream Name : NATURALAND PHYSICAL SCIENCES                                                         | 1 MAJOR SUBJECT BOTANY                                     | RAL AND PHYSICAL S( V         |
|                                                 |                                                                                                                                 |                                                            | le                            |
| <ul> <li>Student Registration</li> </ul>        | PAYMENT INFORMATION                                                                                                             |                                                            | R FULL NAME                   |
|                                                 | ·                                                                                                                               |                                                            | itegory                       |
| ✓ Merit Point List                              | Application Fee (Rs/-): 50/-                                                                                                    |                                                            | Caste Category                |
|                                                 | Payment Status : Paid                                                                                                           |                                                            | only                          |
| O Utilities <                                   |                                                                                                                                 |                                                            | orm Nos                       |
| Notification <                                  |                                                                                                                                 |                                                            | Reset Search                  |
| <ul> <li>Report(NEW)</li> </ul>                 |                                                                                                                                 | Print Application Form                                     | Sealch                        |
| Lite Mode <                                     |                                                                                                                                 |                                                            |                               |
| IIII LITE MODE <                                | # Application Details Student Details                                                                                           | Status Admission Status                                    | Action                        |
| Student Change Password                         | 1 App No : UG/2023- Name : SAPNA KUMARI                                                                                         | University : Approved Admission : Paid                     | ● View                        |