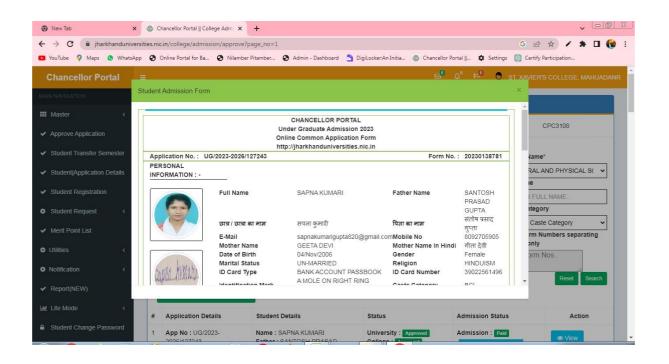

#### **Student Admission Form**

| 🔊 New Tab 🗙                                          | Chancellor Portal    College Admi X                                          | +                                                     |                             |                          | v [_ @ X                    |
|------------------------------------------------------|------------------------------------------------------------------------------|-------------------------------------------------------|-----------------------------|--------------------------|-----------------------------|
| $\leftrightarrow$ $\rightarrow$ C $($ jharkhandunive | rsities.nic.in/college/admission/approve?                                    | page_no=1                                             |                             |                          | G 🖻 🖈 🖊 🗯 🖬 🚷 🗄             |
| 💶 YouTube 💡 Maps 😒 WhatsAp                           | op 🔇 Online Portal for Ba 🔇 Nilambe                                          | r Pitamber 🚱 Admin - Dashboard 👌 Digi                 | .ocker:An Initia 💿 Chancell | or Portal 🛛 🤐 🎝 Settings | Certify Participation       |
| Chancellor Portal                                    | =                                                                            |                                                       |                             | ©                        | XAVIER'S COLLEGE, MAHUADANR |
| MAIN NAVIGATION                                      | Student Admission Form                                                       |                                                       |                             |                          |                             |
| Master      Approve Application                      | PREVIOUS ACADEMIC<br>INFORMATION : -                                         |                                                       |                             | T DETAILS                | CPC3108                     |
| <ul> <li>Student Transfer Semester</li> </ul>        | Last Passed Examination                                                      | XII/Intermediate/10+2 System/Equivale                 | Select Subjec               |                          | lame*                       |
| <ul> <li>Student Application Details</li> </ul>      | Stream Name<br>Course Medium<br>Passing Year                                 | SCIENCE<br>ENGLISH<br>2023                            | 1 English                   | 78.00                    |                             |
| <ul> <li>Student Registration</li> </ul>             | Course Type<br>Division                                                      | REGULAR<br>FIRST                                      | 2 Physics                   | 53.00                    | FULL NAME                   |
| Student Request <                                    | Overall Marks In %<br>Name of University/Board                               | 64.0 %<br>Jharkhand Academic Council, Ranchi          | 3 Chemistry<br>4 Biology    | 57.00                    | Caste Category              |
| ✓ Merit Point List                                   | College/School Name from where y<br>have passed<br>College/School State Name | VOU ST. TERESA GIRLS +2 SCHOOL,<br>MAHUADANR, LATEHAR | 5 Computer Scie             | nce 79.00                | rm Numbers separating       |
| Utilities <                                          | College/School District Name                                                 | Jharkhand<br>Latehar                                  | 6 Economics                 | 67.00                    | orm Nos.                    |
| Notification <                                       |                                                                              |                                                       |                             |                          | Reset Search                |
| <ul> <li>Report(NEW)</li> </ul>                      |                                                                              |                                                       |                             |                          |                             |
| Lite Mode <                                          | # Application Details                                                        | Student Details                                       | Status                      | Admission Status         | Action                      |
| Student Change Password                              | 1 App No : UG/2023-                                                          |                                                       | University : Approved       | Admission : Paid         | ♥ View                      |

| 🗿 New Tab                                       | x 💿 Chancellor Portal    College Admi x +                                                                                       |                                                            | v [_ @ X                      |
|-------------------------------------------------|---------------------------------------------------------------------------------------------------------------------------------|------------------------------------------------------------|-------------------------------|
| ← → C 🔒 jharkhanduni                            | versities.nic.in/college/admission/approve?page_no=1                                                                            |                                                            | G 🖻 🖈 🖊 🗯 🖬 👹 🗄               |
| 🖸 YouTube 💡 Maps 🧕 Whats                        | App 🔇 Online Portal for Ba 🔇 Nilamber Pitamber 🔇 Admin - Dashboard                                                              | 👌 DigiLocker:An Initia 💿 Chancellor Portal    🏟 Settings 🏌 | Certify Participation         |
| Chancellor Portal                               | =                                                                                                                               | <mark>ы</mark> д° н° о <sub>вт</sub>                       | L XAVIER'S COLLEGE, MAHUADANR |
| MAIN NAVIGATION                                 | Student Admission Form                                                                                                          |                                                            |                               |
| III Master <                                    | APPLICANT APPLIED DISCIPLINE<br>SECTION : -                                                                                     |                                                            | ^                             |
|                                                 |                                                                                                                                 |                                                            | CPC3108                       |
| <ul> <li>Approve Application</li> </ul>         |                                                                                                                                 | SUBJECT DETAILS                                            |                               |
| <ul> <li>Student Transfer Semester</li> </ul>   | University Name :         NILAMBER PITAMBER UNIVERSITY, PALAMU           College Name :         St. Xavier's College, Mahuadanr | # Paper Name Subject Name                                  | łame*                         |
| <ul> <li>Student Application Details</li> </ul> | Discipline Name : Regular<br>Stream Name : NATURALAND PHYSICAL SCIENCES                                                         | 1 MAJOR SUBJECT BOTANY                                     | RAL AND PHYSICAL S( V         |
|                                                 |                                                                                                                                 |                                                            | le                            |
| <ul> <li>Student Registration</li> </ul>        | PAYMENT INFORMATION                                                                                                             |                                                            | R FULL NAME                   |
|                                                 | ·                                                                                                                               |                                                            | itegory                       |
| ✓ Merit Point List                              | Application Fee (Rs/-): 50/-                                                                                                    |                                                            | Caste Category                |
|                                                 | Payment Status : Paid                                                                                                           |                                                            | only                          |
| O Utilities <                                   |                                                                                                                                 |                                                            | orm Nos                       |
| Notification <                                  |                                                                                                                                 |                                                            | Reset Search                  |
| <ul> <li>Report(NEW)</li> </ul>                 |                                                                                                                                 | Print Application Form                                     | Sealch                        |
| Lite Mode <                                     |                                                                                                                                 |                                                            |                               |
| IIII LITE MODE <                                | # Application Details Student Details                                                                                           | Status Admission Status                                    | Action                        |
| Student Change Password                         | 1 App No : UG/2023- Name : SAPNA KUMARI                                                                                         | University : Approved Admission : Paid                     | ● View                        |

| 🕢 New Tab 🗙 🗙                                   | Chancellor Portal    College Admi × +        |                                    |                                           | ✓ □ □ X                            |
|-------------------------------------------------|----------------------------------------------|------------------------------------|-------------------------------------------|------------------------------------|
| ← → C 🔒 jharkhandunivers                        | sities.nic.in/college/admission/approve?page | _no=1                              |                                           | G 🖻 🛧 🖊 🗯 🖬 📢 🗄                    |
| 🖸 YouTube 💡 Maps 🧕 WhatsApp                     | Online Portal for Ba 🔇 Nilamber Pitan        | nber 🔇 Admin - Dashboard 👌 DigiLoc | ker:An Initia 💿 Chancellor Portal    🏟 Se | ttings 	 [6] Certify Participation |
| Chancellor Portal                               | <b>≡</b> .)                                  |                                    | a, ⊳,                                     | ST. XAVIER'S COLLEGE, MAHUADANR    |
| MAIN NAVIGATION                                 | College Approve for Admission                |                                    |                                           |                                    |
| III Master K                                    | Conege Approve for Admission                 |                                    |                                           |                                    |
| <ul> <li>Approve Application</li> </ul>         | College Name : St. Xaviers                   | College, Mahuadanr                 | College Co                                | ode: CPC3108                       |
| <ul> <li>Student Transfer Semester</li> </ul>   | Search By Approved Status*                   | Course Name*                       | Discipline Type *                         | Stream Name*                       |
| <ul> <li>Student Application Details</li> </ul> | Approved 🗸                                   | Under Graduate 🗸                   | Regular 🗸                                 | NATURAL AND PHYSICAL S( V          |
|                                                 | Subject Name                                 | Academic Session*                  | Application No                            | Full Name                          |
| <ul> <li>Student Registration</li> </ul>        | BOTANY 🗸                                     | 2023 🗸                             | ENTER APPLICATION NO                      | ENTER FULL NAME                    |
| Student Request <                               | Father's Name                                | Mother's Name                      | Select Gender                             | Caste Category                     |
|                                                 | ENTER FATHER'S NAME                          | ENTER MOTHER'S NAME                | Select Gender 🗸 🗸                         | Select Caste Category 🗸            |
| <ul> <li>Merit Point List</li> </ul>            | Search By Payment Status*                    | Academic Type*                     | Select Order By                           | Enter Form Numbers separating      |
| Utilities <                                     | Select Payment Status 🗸                      | All 🗸                              | ALL 🗸                                     | with "," only<br>Enter Form Nos.   |
| Notification <                                  |                                              |                                    |                                           |                                    |
|                                                 |                                              |                                    |                                           | Reset Search                       |
| <ul> <li>Report(NEW)</li> </ul>                 | Download Admission Status Report             |                                    |                                           |                                    |
| Lite Mode <                                     |                                              |                                    |                                           |                                    |
|                                                 | # Application Details St                     | udent Details St                   | atus Admission S                          | tatus Action                       |
| Student Change Password                         |                                              |                                    | niversity : Approved Admission :          | Paid View                          |
|                                                 | 2026/127242                                  | ther . SANTOSH DDASAD              |                                           | S VIEW                             |

| $\leftarrow$ $\rightarrow$ C $($ jharkhanduniversi | ties.ni | c.in/college/admission/approve                                                                                                                                  | ?page_no=1                                                                                                                                                                                                                                                                                                                                                                                           |                                                                                 | G                                       | 2 🖈 / 🛪 🗆 🌔      |  |
|----------------------------------------------------|---------|-----------------------------------------------------------------------------------------------------------------------------------------------------------------|------------------------------------------------------------------------------------------------------------------------------------------------------------------------------------------------------------------------------------------------------------------------------------------------------------------------------------------------------------------------------------------------------|---------------------------------------------------------------------------------|-----------------------------------------|------------------|--|
| YouTube 💡 Maps 🕒 WhatsApp                          | 0       | Online Portal for Ba 🕥 Nilamb                                                                                                                                   | er Pitamber 📀 Admin - Dashboard 👌 Di                                                                                                                                                                                                                                                                                                                                                                 | giLocker:An Initia 💿 Chancello                                                  | or Portal 🚛 🏟 Settings 🔯 Certi          | fy Participation |  |
| <u>I</u> Lite Mode <                               | #       | Application Details                                                                                                                                             | Student Details                                                                                                                                                                                                                                                                                                                                                                                      | Status                                                                          | Admission Status                        | Action           |  |
| Student Change Password<br>Change Password         | 1       | App No : UG/2023-<br>2026/127243<br>Form No :<br>20230138781<br>Academic Type :<br>REGULAR<br>Course : UG(R) - NPSc<br>Academic Year : 2023<br>Subject : BOTANY | Name : SAPNA KUMARI<br>Father : SANTOSH PRASAD<br>GUPTA<br>Mother : GEETA DEVI<br>Gender : Female<br>Cast : BCI<br>Mobile : 8092705905<br>Email :<br>sapnakumarigupta820@gmail.com<br>BPL : NO<br>Handicapped : NO<br>Jharkhand Domecile : YES<br>Last Passed Exam :<br>XII/Intermediate/10+2<br>System/Equivalent<br>Last Passed University / Board<br>Name : Jharkhand Academic Council,<br>Ranchi | University : Approved<br>College : Approved<br>Admission Pay Enable :<br>Opened | Admission : [Paul<br>View Admission Fee | View             |  |
|                                                    | 2       | App No : UG/2023-<br>2026/167189<br>Form No :<br>20230173024<br>Academic Type :<br>REGULAR<br>Course : UG(R) - NPSc<br>Academic Year : 2023                     | Name : JYOTI KUJUR<br>Father : GREGGRI KUJUR<br>Mother : SUSHILA KUJUR<br>Gender : Female<br>Cast : ST<br>Mobile : 8340382480<br>Email : Jyotkujurhc97@gmail.com<br>BPL : NO                                                                                                                                                                                                                         | University : Approved<br>College : Approved<br>Admission Pay Enable :<br>Opened | Admission : Pead                        | ♥ View           |  |