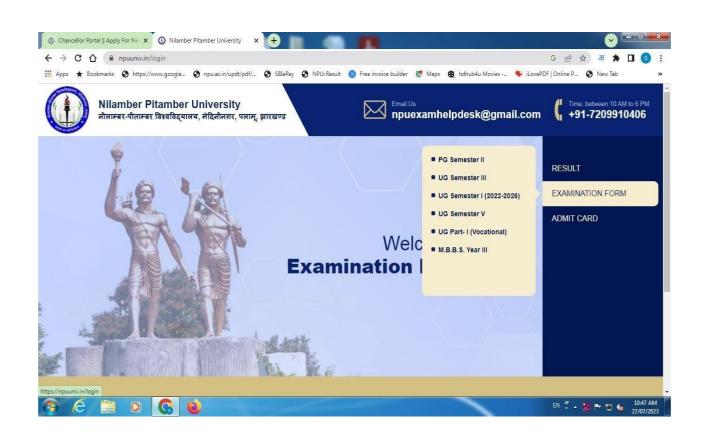

#### **Examination Form through University Portal**

|                   |                                     |                                                                        | VINLETA DAMILA         |            |
|-------------------|-------------------------------------|------------------------------------------------------------------------|------------------------|------------|
|                   | NILAMBER-PITAMB                     | ER UNIVERSITY, MEDININAGAR , PALAMU , JHARKHAND                        |                        | Log out    |
|                   |                                     |                                                                        |                        |            |
|                   |                                     |                                                                        |                        |            |
|                   |                                     | Admission Application Form                                             |                        |            |
|                   |                                     |                                                                        |                        |            |
|                   |                                     | Registration                                                           |                        |            |
|                   |                                     |                                                                        |                        |            |
|                   |                                     | Examination Form                                                       |                        |            |
|                   |                                     |                                                                        |                        |            |
|                   |                                     | UG(NEP) Semester I (Session 2022-2026) Backlog Examination Form        |                        |            |
|                   |                                     | UG(NEP) Semester I (Session 2023-2027) Examination Form                |                        |            |
|                   |                                     | UG(NEP) Semester II (Session 2022-2026) Examination Form               |                        |            |
|                   |                                     |                                                                        |                        |            |
|                   |                                     | UG Semester I to IV<br>(Session 2018-2021 & 2019-2022) (Generic Paper) |                        |            |
|                   |                                     |                                                                        |                        |            |
|                   |                                     |                                                                        |                        |            |
|                   |                                     |                                                                        |                        |            |
| © Copyright 2017- | 8 by University ERP. All Rights Res | erved.                                                                 | Privacy Policy • Terms | of Service |