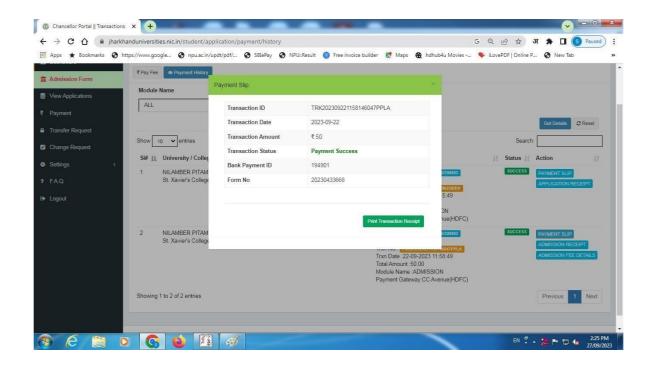

#### **Chancellor Portal for Admission of Students**

| Chancellor Portal    Transactions × +                                                   | -                      |                                                                        |                  | • • • • • •                       |   |
|-----------------------------------------------------------------------------------------|------------------------|------------------------------------------------------------------------|------------------|-----------------------------------|---|
| $\leftrightarrow$ $\rightarrow$ C $\Delta$ $(harkhanduniversities.nic.in/student/appli$ | cation/payment/history |                                                                        | G                | ि Q 🖻 🛣 अ 🌲 🗖 🌀 Paused) 🗄         |   |
| 🔛 Apps ★ Bookmarks 😵 https://www.google 🔇 npu.ac.in/upo                                 | dt/pdf/ 🔇 SBIePay 🔇 NF | PU::Result 🥘 Free invoice builder 👷 Maps                               | 😧 hdhub4u Movies | iLovePDF   Online P S New Tab     | c |
| Module Name                                                                             | ayment Slip.           |                                                                        | ×                |                                   | • |
| S View Applications ALL ₹ Payment                                                       | Transaction ID         | TRK202309221158146047PPLA                                              |                  |                                   |   |
|                                                                                         | Transaction Date       | 2023-09-22                                                             |                  | Get Details CReset                |   |
| ■ Transfer Request<br>Show 10 v entries                                                 | Transaction Amount     | ₹ 50                                                                   |                  | Search:                           |   |
| Change Request Sil# 11 University / Collect                                             | Transaction Status     | Payment Success                                                        |                  |                                   |   |
| Settings <                                                                              | Bank Payment ID        | 194901                                                                 |                  | Status Action                     |   |
| 7 FAQ 1 NILAMBER PITAM<br>St. Xavier's College                                          | Form No                | 20230433668                                                            | 5/398803         | APPLICATION RECEIPT               |   |
| 6+ Logout                                                                               |                        |                                                                        | 9625100V<br>5:49 |                                   |   |
| er Eugeni                                                                               |                        | Print Transaction Rece                                                 | DN<br>1ue(HDFC)  |                                   |   |
| 2 NILAMBER PITAM                                                                        |                        |                                                                        | 5/398503         | SUCCESS PAYMENT SLIP              |   |
| St. Xavier's College                                                                    |                        | THE PAGE STREET                                                        | 6047PPLA         | ADMISSION RECEIPT                 |   |
|                                                                                         |                        | Trxn Date :22-0<br>Total Amount :50<br>Module Name :#<br>Payment Gatew | 0.00             | ADMISSION FEE DETAILS             |   |
| Showing 1 to 2 of 2 entries                                                             |                        |                                                                        |                  | Previous 1 Next                   |   |
|                                                                                         |                        |                                                                        |                  |                                   |   |
|                                                                                         |                        |                                                                        |                  |                                   |   |
| 📀 E 🗎 🖸 🚱 😫                                                                             | đ                      |                                                                        |                  | EN 🐔 🗙 🎦 📭 🗊 🍫 2:25 PM 27/09/2023 |   |