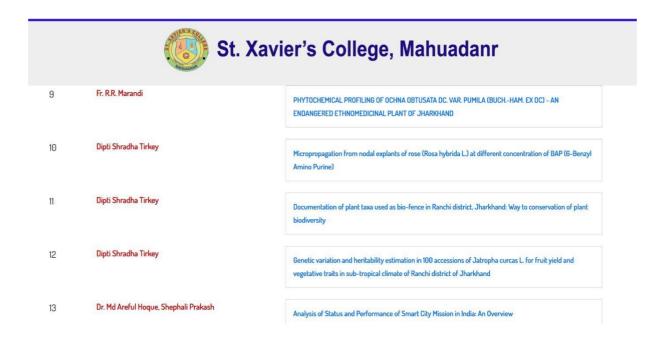

|    | St. Xavier's College, Mahuadanr |                                                                                                                                                                                                               |  |  |  |  |  |
|----|---------------------------------|---------------------------------------------------------------------------------------------------------------------------------------------------------------------------------------------------------------|--|--|--|--|--|
| 14 | Dr. Md Areful Hoque.            | Assessment of MGNREGA Scheme in Employment Generation, Reducing Rural Poverty and Rural-Urban<br>Migration in India: An Overview                                                                              |  |  |  |  |  |
| 15 | Dr. Md Areful Hoque             | Socio-Economic Status, Health Condition and Working Profile among Street Vendors (Hawkers) in Malda<br>district of West Bengal: A Study of Unorganized and Informal Sector Economy and Livelihood Opportunity |  |  |  |  |  |
| 16 | Dr. Md Areful Hoque             | ASSESSING OF MGNERGA SCHEME IN EMPLOYMENT GENERATION, RURAL POVERTY AND RURAL<br>Development in Mahuadanr Block (Chechari Valley) of Latehar District, Jharkhand: An<br>Analysis                              |  |  |  |  |  |
| 17 | Deepak Kr. Pandits              | Effect of initial stress on the propagation and attenuation characteristics of Rayleigh waves                                                                                                                 |  |  |  |  |  |
| 18 | Deepak Kr. Pandit               | Green's function and surface waves in a viscoelastic orthotropic FGM enforced by an impulsive point source                                                                                                    |  |  |  |  |  |